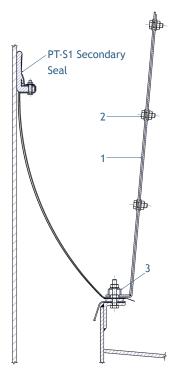

## INTEGRAL FOAM DAM

| Seal Type         | Integral Foam Dam                                                                                                                                                                                                                                               |  |
|-------------------|-----------------------------------------------------------------------------------------------------------------------------------------------------------------------------------------------------------------------------------------------------------------|--|
| Description       | Rim Mounted Integral type Foam Dam.                                                                                                                                                                                                                             |  |
| Used On           | External Floating Roof Tanks.                                                                                                                                                                                                                                   |  |
| Rim Space         | N/A                                                                                                                                                                                                                                                             |  |
| Service           | N/A                                                                                                                                                                                                                                                             |  |
| API 650 Compliant | Yes                                                                                                                                                                                                                                                             |  |
| Codres Compliant  | Yes                                                                                                                                                                                                                                                             |  |
| Weight            | 17 Kg's/m. (Typical based on foam dam to suit 200mm rim space Secondary Seal & 3mm thk plates).                                                                                                                                                                 |  |
| Advantages        | Ease of installation.<br>No hot work required.<br>Reduced foam requirement.<br>Designed to meet NFPA regulations.<br>May be fitted above any conventional rim mounted<br>Secondary Seal.<br>May be attached to either a vertical or horizontal<br>fixing point. |  |

| Key Component Materials :- |                    |                                                        |  |
|----------------------------|--------------------|--------------------------------------------------------|--|
| 1                          | Foam Dam Plates    | 3mm/1.6mm Galvanised Steel<br>or 1.5mm Stainless Steel |  |
| 2                          | Bolts/Nuts         | Zinc Plated or Stainless Steel                         |  |
| 3                          | Channel Clamp Bars | 3mm Galvanised Steel or<br>2.5mm Stainless Steel       |  |