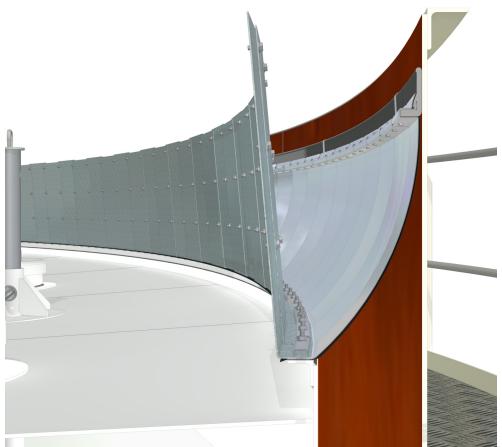

## INTEGRAL FOAM DAM

| Seal Type         | Integral Foam Dam                                                                                                                                                                                                                                               |  |
|-------------------|-----------------------------------------------------------------------------------------------------------------------------------------------------------------------------------------------------------------------------------------------------------------|--|
| Description       | Rim Mounted Integral type Foam Dam.                                                                                                                                                                                                                             |  |
| Used On           | External Floating Roof Tanks.                                                                                                                                                                                                                                   |  |
| Rim Space         | N/A                                                                                                                                                                                                                                                             |  |
| Service           | N/A                                                                                                                                                                                                                                                             |  |
| API 650 Compliant | Yes                                                                                                                                                                                                                                                             |  |
| Codres Compliant  | Yes                                                                                                                                                                                                                                                             |  |
| Weight            | 17 Kg's/m. (Typical based on foam dam to suit 200mm rim space Secondary Seal & 3mm thk plates).                                                                                                                                                                 |  |
| Advantages        | Ease of installation.<br>No hot work required.<br>Reduced foam requirement.<br>Designed to meet NFPA regulations.<br>May be fitted above any conventional rim mounted<br>Secondary Seal.<br>May be attached to either a vertical or horizontal<br>fixing point. |  |